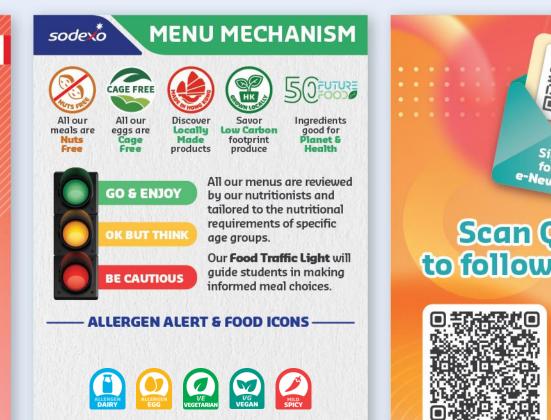

## WEEKLY MENU

sodexo

|                                           | 24/03 Monday                                                 | 25/03 Tuesday                                              | 26/03 Wednesday                                                                 | 27/03 Thursday                            | 28/03 Friday                                  |  |  |
|-------------------------------------------|--------------------------------------------------------------|------------------------------------------------------------|---------------------------------------------------------------------------------|-------------------------------------------|-----------------------------------------------|--|--|
| SOCIAL KITCHE                             | N   Monday: 11:00am - 1:30                                   | Opm; Tuesday to Friday: 11                                 | l:30am - 2:30pm                                                                 |                                           |                                               |  |  |
| Meal A<br>\$40 Takeaway<br>\$37 Dine-in   | Thai Red Chicken Curry<br>w/ Rice                            | Creamy Chicken Alferdo<br>w/ Fusilli OR Rice               | Spaghetti Bolognaise                                                            | Grilled Chicken Steak<br>in Gravy w/ Rice | Fish-O-Filet<br>w/ Cross Trax Fries<br>[\$46] |  |  |
| Meal B<br>\$40 Takeaway<br>\$37 Dine-in   | Baked Fish Florentine<br>w/ Macaroni OR Rice                 | Braised Beef Brisket<br>w/ Radish, Rice                    | Stir-fried Chicken w/ Oyster<br>Mushroom & Leek, Rice                           | Mapo Tofu w/ Rice                         | Coq au Vin<br>w/ Rice OR Farfalle             |  |  |
| Meal C<br>\$37 Takeaway<br>\$34 Dine-in   | (V) Braised Organic Veggie<br>in Portuguese Sauce<br>w/ Rice | (Vegan) Organic Pumpkin<br>Masala w/ Rice OR Pita<br>Bread | (Vegan) Mexican Mixed Bean<br>Stew w/ Rice                                      | (V) Truffle Cream Sauce<br>Penne          | (V) Scrambled Egg<br>& Tomato w/ Rice         |  |  |
| BOWL   Monday:                            | 12:15pm - 1:15pm; Tuesda                                     | ay to Friday: 1:15pm - 2:15                                | pm                                                                              |                                           |                                               |  |  |
| Bowl<br>\$40                              | Dry Taiwanese Noodle<br>w/ Minced Pork & Mushroom            | Japanese Char Siu Ramen                                    | Malaysian Kway Teow                                                             | Taiwanese Soup Noodle<br>w/ Beef Brisket  | Stir-fried U-don w/ Beef                      |  |  |
| LEO'S   Monday:                           | 7:00am - 3:00pm; Tuesday                                     | v to Friday: 7:00am - 4:00p                                | m                                                                               |                                           |                                               |  |  |
| Salad Box<br><sup>\$36</sup>              | Grilled Chicken Caesar                                       | (V) Mediterranean Chopped<br>Salad in Italian Dressing     | Japanese Cold U-don<br>w/ Shredded Chicken<br>in Sesame Dressing                | Tuna Nicoise                              | Potato & Chicken Salad                        |  |  |
| PIAZZA PIZZA   N                          | Monday: 12:15pm - 1:15pm;                                    | ; Tuesday to Friday: 1:15p                                 | m - 2:15pm                                                                      |                                           |                                               |  |  |
| Pizza A<br>\$29                           | Ham & Cheese                                                 | Pizza Carbonara                                            | Pepperoni & Cheese                                                              | Chicken & Mushroom                        | Meat Lover                                    |  |  |
| Pizza B<br>(Vegetarian) \$29              | (V) Marinara                                                 | (V) Trio Cheese                                            | (V) Margherita                                                                  | (V) Marinara                              | (V) Trio Cheese                               |  |  |
| GO & ENJOY<br>OK BUT THINK<br>BE CAUTIOUS | Allergens and descriptive icons of helping students to make  | e informed dietary choices                                 | From cage-free eggs to low-carbon for<br>sustainability is incorporated through |                                           | KGV                                           |  |  |